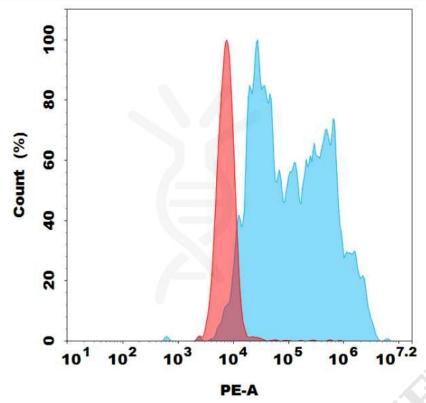

> > Email: info@dimabio.com Website: www.dimabio.com

**DIMA Disclaimer** 

ensure no IP infringement.

Figure 1. Flow cytometry analysis with 1  $\mu$ l/test PE-conjugated Anti-PD-L1(durvalumab biosimilar) mAb on Expi293 cells transfected with Human PD-L1 protein (Blue histogram) or Expi293 transfected with irrelevant protein (Red histogram).