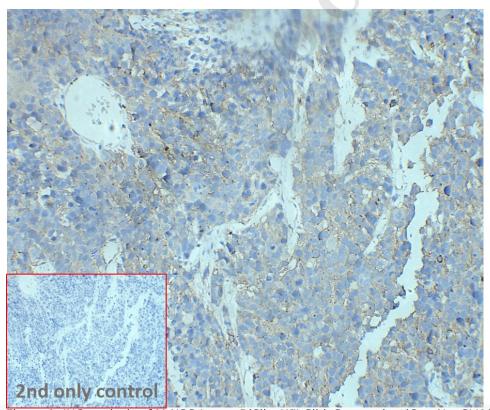

researchers can confidently assess antibody specificity and sensitivity, driving advancements in cancer diagnostics and therapeutics.

Storage & Shipping Room temperature **Usage** Research use only

Figure 1. IHC analysis of M-NSG Lncap DiSliceX™ SlideSet section (Cat. No. SLI100015) with Anti-CD99 antibody(DM203)Rabbit mAb (Cat. No. DME100203) at a concentration of 10 μg/ml. The inset image shows the abs Email: info@dimabio.com