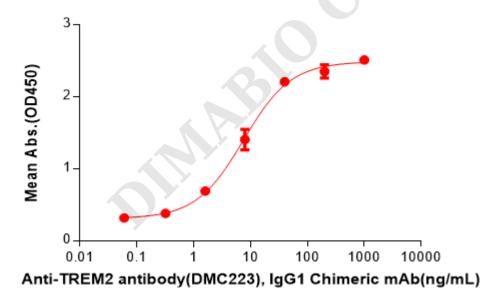

## Human TREM2,hFc Tagged protein ELISA

0.2 µg of Human TREM2, hFc tagged protein per well

Figure 2. ELISA plate pre-coated by 2  $\mu$ g/mL (100  $\mu$ L/well) Human TREM2 Protein, hFc Tag(PME100633) can bind Anti-TREM2 antibody(DMC223), IgG1 Chimeric mAb in a linear range of 1.60–40 ng/mL.