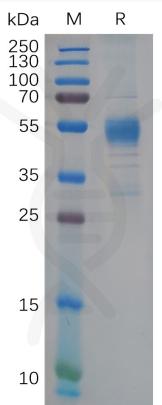

Tag C-Human Fc Tag

Molecular

Purity

TREM2(His19-Ser174) hFc(Glu99-Ala330) Characterization

The protein has a predicted molecular mass of

43.6 kDa after removal of the signal peptide. The apparent molecular mass of TREM2-hFc is **Molecular Weight** approximately 35-55 kDa due to glycosylation.

The purity of the protein is greater than 95% as determined by SDS-PAGE and Coomassie blue

staining.

Lyophilized from sterile PBS, pH 7.4. Normally 5 % - 8% trehalose is added as protectants before lyophilization. Please see Certificate of Analysis Formulation & Reconstitution

Conjugate Unconjugated

Email: info@dimabio.com Website: www.dimabio.com

Figure 1. Human TREM2 Protein, hFc Tag on SDS-PAGE under reducing condition.