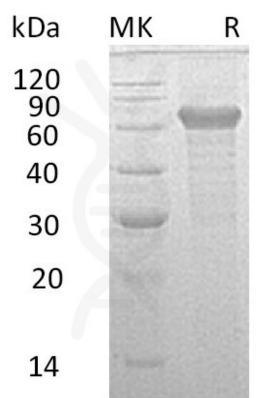

## **PRODUCT INFORMATION**

| Target                           | IL-20RB                                                                                                                                                                                                                                                                                                                                                                                                                                                                                                                                                                                                                                                                                                                                                                                                                                                                                                                                                                                                                                                                                                                                   |
|----------------------------------|-------------------------------------------------------------------------------------------------------------------------------------------------------------------------------------------------------------------------------------------------------------------------------------------------------------------------------------------------------------------------------------------------------------------------------------------------------------------------------------------------------------------------------------------------------------------------------------------------------------------------------------------------------------------------------------------------------------------------------------------------------------------------------------------------------------------------------------------------------------------------------------------------------------------------------------------------------------------------------------------------------------------------------------------------------------------------------------------------------------------------------------------|
| Synonyms                         | Interleukin-20 receptor subunit beta;IL-20 receptor subunit beta;IL-20R-<br>beta;IL-20RB;IL-20R2;DIRS1;hCG 2022374;FNDC6;MGC34923;fibronectin type III<br>domain containing 6;interleukin-20 receptor II                                                                                                                                                                                                                                                                                                                                                                                                                                                                                                                                                                                                                                                                                                                                                                                                                                                                                                                                  |
| Description                      | Recombinant Human Interleukin-20 Receptor Subunit Beta/IL-20RB is produced by<br>our Mammalian expression system and the target gene encoding Asp30-Ala230 is<br>expressed with a Fc tag at the C-terminus.                                                                                                                                                                                                                                                                                                                                                                                                                                                                                                                                                                                                                                                                                                                                                                                                                                                                                                                               |
| Delivery                         | In Stock                                                                                                                                                                                                                                                                                                                                                                                                                                                                                                                                                                                                                                                                                                                                                                                                                                                                                                                                                                                                                                                                                                                                  |
| Uniprot ID                       | Q6UXL0                                                                                                                                                                                                                                                                                                                                                                                                                                                                                                                                                                                                                                                                                                                                                                                                                                                                                                                                                                                                                                                                                                                                    |
| Expression Host                  | HEK293                                                                                                                                                                                                                                                                                                                                                                                                                                                                                                                                                                                                                                                                                                                                                                                                                                                                                                                                                                                                                                                                                                                                    |
| Tag                              | C-Fc Tag                                                                                                                                                                                                                                                                                                                                                                                                                                                                                                                                                                                                                                                                                                                                                                                                                                                                                                                                                                                                                                                                                                                                  |
| Molecular<br>Characterization    | Not available                                                                                                                                                                                                                                                                                                                                                                                                                                                                                                                                                                                                                                                                                                                                                                                                                                                                                                                                                                                                                                                                                                                             |
| Molecular Weight                 | 49.6 KDa                                                                                                                                                                                                                                                                                                                                                                                                                                                                                                                                                                                                                                                                                                                                                                                                                                                                                                                                                                                                                                                                                                                                  |
| Purity                           | Greater than 85% as determined by reducing SDS-PAGE.                                                                                                                                                                                                                                                                                                                                                                                                                                                                                                                                                                                                                                                                                                                                                                                                                                                                                                                                                                                                                                                                                      |
| Formulation &<br>Reconstitution  | Supplied as a 0.2 µm filtered solution of 20mM PB, 150mM NaCl, pH 7.4.                                                                                                                                                                                                                                                                                                                                                                                                                                                                                                                                                                                                                                                                                                                                                                                                                                                                                                                                                                                                                                                                    |
| Storage & Shipping<br>Background | Store at ≤-70°C, stable for 6 months after receipt. Store at ≤-70°C, stable for 3<br>months under sterile conditions after opening. Please minimize freeze-thaw cycles.<br>Interleukin-20 receptor subunit beta(IL20RB) is a single-pass type I membrane<br>protein and belongs to the type II cytokine receptor family. It contains 2 fibronectin<br>type-III domains. There are two kinds of type II cytokine receptors : cytokine<br>receptors that bind type I and type II interferons; cytokine receptors that bind<br>members of the interleukin-10 family (interleukin-10, interleukin-20 and<br>interleukin-22). Type II cytokine receptors are similar to type I cytokine receptors<br>except they do not possess the signature sequence WSXWS that is characteristic of<br>type I receptors. They are expressed on the surface of certain cells, which bind and<br>respond to a select group of cytokines. These receptors that are composed of tandem<br>Ig-like domains. The intracellular domain of type II cytokine receptors is typically<br>associated with a tyrosine kinase belonging to the Janus Kinase (JAK) family. |
| Usage                            | Research use only                                                                                                                                                                                                                                                                                                                                                                                                                                                                                                                                                                                                                                                                                                                                                                                                                                                                                                                                                                                                                                                                                                                         |
| Conjugate                        | Unconjugated                                                                                                                                                                                                                                                                                                                                                                                                                                                                                                                                                                                                                                                                                                                                                                                                                                                                                                                                                                                                                                                                                                                              |
|                                  |                                                                                                                                                                                                                                                                                                                                                                                                                                                                                                                                                                                                                                                                                                                                                                                                                                                                                                                                                                                                                                                                                                                                           |

Email: info@dimabio.com Website: www.dimabio.com

Human IL-20RB (C-Fc) Protein Cat. No. PME30051

Figure 1. Greater than 95% as determined by reducing SDS-PAGE.

Email: info@dimabio.com Website: www.dimabio.com