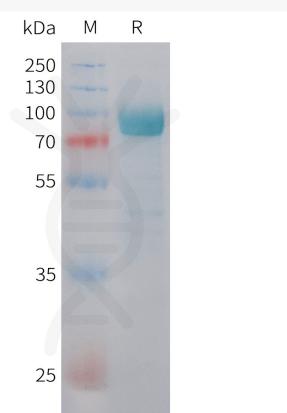

Human DKK3 Protein, hFc Tag Cat. No. PME101480

Figure 1. Human DKK3 Protein, hFc Tag on SDS-PAGE under reducing condition.

Email: info@dimabio.com Website: www.dimabio.com