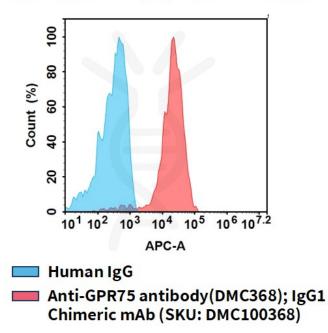

Hu\_GPR75 C-Strep CHO-S Cell Line

Figure 1. Flow cytometry analysis of Human GPR75 C-Strep overexpression using Hu\_GPR75 C-Strep CHO-S Cell Line (Cat. No. CEL100110) and Anti-GPR75 antibody(DMC368); IgG1 Chimeric mAb(Cat. No. DMC100368)