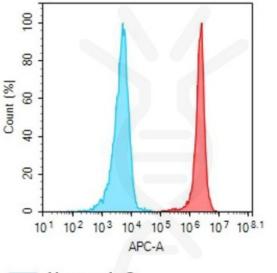

## Hu\_MSLN K562 Cell Line

Human IgG

Anti-Mesothelin (amatuximab biosimilar) mAb (SKU: BME100021)

Figure 1. Flow cytometry analysis of human MSLN overexpression using Hu\_MSLN K562 Cell Line (Cat. No. CEL100008) and Anti-Mesothelin (amatuximab biosimilar) mAb (Cat. No. BME100021)