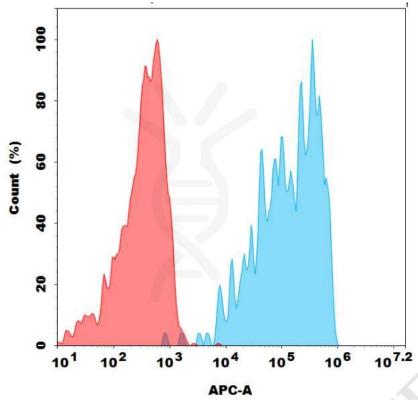

**DIMA Disclaimer** 

ensure no IP infringement.

Figure 1. Flow cytometry analysis with 15  $\mu$ g/ml Biotinylated Anti-PD-1 (pembrolizumab biosimilar) on 293T cells transfected with human PD-1 (Blue histogram) or 293T (Red histogram).