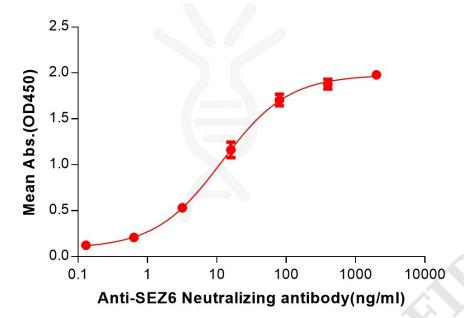

## Anti-SEZ6(ABBV-706 biosimilar) mAb ELISA

0.2 μg of Human SEZ6, His tagged protein per well

Figure 1. ELISA plate pre-coated by 2  $\mu$ g/mL (100  $\mu$ L/well) Human SEZ6 Protein, His Tag (PME101194) can bind Anti-SEZ6(ABBV-706 biosimilar) mAb (BME100275) in a linear range of 0.64-80 ng/mL.