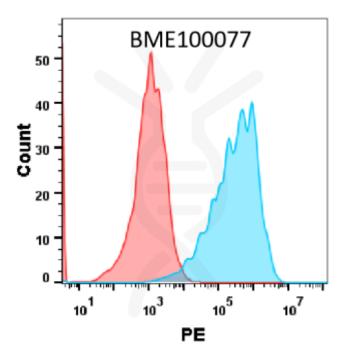

**DIMA Disclaimer** 

actively scrutinizing all patent application to ensure no IP infringement.

**Figure 1.** HEK293 cell line transfected with irrelevant protein (red histogram) and human SELP protein (blue histogram) were surface stained with Anti-SELP(crizanlizumab biosimilar) mAb 1μg/ml followed by PE-conjugated Goat anti-Human IgG secondary antibody.