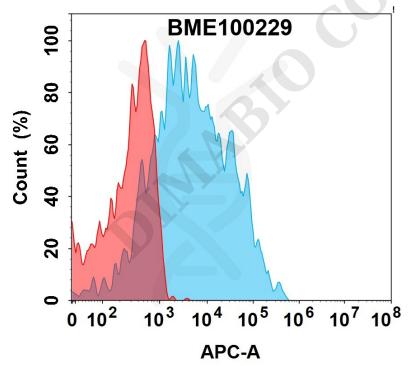

Figure 2. Flow cytometry analysis with  $1\mu$ g/mL Anti-NKG2D(5C5 biosimilar, L234A/L235A) mAb (BME100229) on Expi293 cells transfected with Human NKG2D and DAP10 protein (Blue histogram) or Expi293 transfected with Human DAP10 protein (Red histogram).