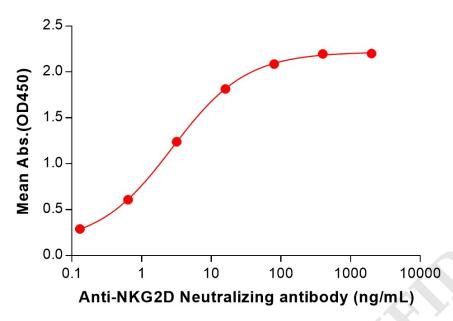

## Anti-NKG2D(5C5 biosimilar, L234A/L235A) mAb ELISA

0.2 μg of Human NKG2D, mFc tagged protein per well

Figure 1. ELISA plate pre-coated by 2  $\mu$ g/mL (100  $\mu$ L/well) Human NKG2D Protein, mFc Tag (PME100079) can bind Anti-NKG2D(5C5 biosimilar, L234A/L235A) mAb (BME100229) in a linear range of 0.13–16 ng/mL.