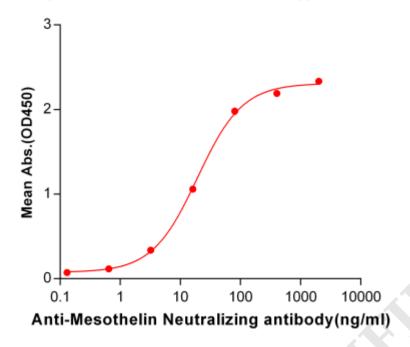

## Anti-Mesothelin (amatuximab biosimilar) mAb ELISA

0.2 µg of Mesothelin(296-580), mFc-His Tagged protein per well

Figure 1. ELISA plate pre-coated by 2  $\mu$ g/ml (100  $\mu$ l/well) Human Mesothelin, mFc-His tagged protein ([getskuurl sku="PME100031"]) can bind Anti-Mesothelin Neutralizing antibody in a linear range of 3.2-80.0 ng/ml.