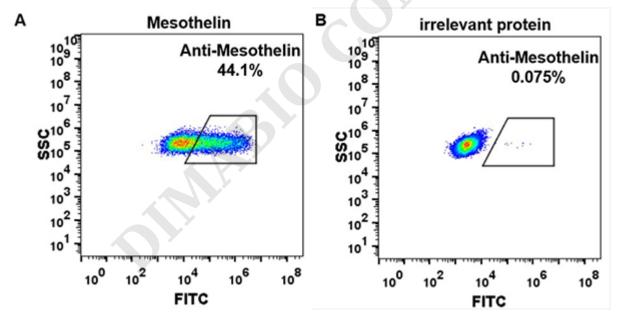

Figure 2. HEK293 cell line transfected with irrelevant protein (B) and human Mesothelin (A) were surface stained with anti-Mesothelin neutralizing antibody  $1\mu g/ml$  (amatuximab) followed by Alexa 488-conjugated anti-human IgG secondary antibody.