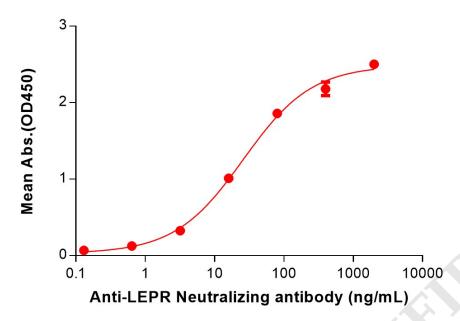

## Anti-LEPR(mibavademab biosimilar) mAb ELISA

0.2 μg of Human LEPR, His tagged protein per well

Figure 1. ELISA plate pre-coated by 2  $\mu$ g/mL (100  $\mu$ L/well) Human LEPR Protein, His Tag (PME101345) can bind Anti-LEPR(mibavademab biosimilar) mAb (BME100246) in a linear range of 3.20–400 ng/mL.