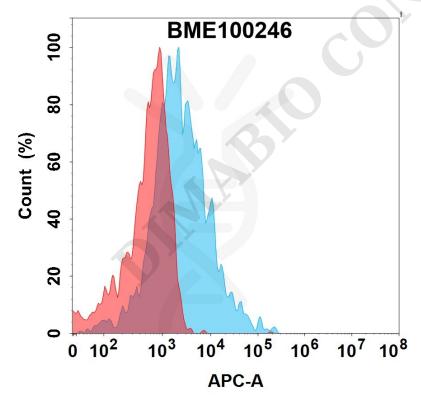

Figure 2. Flow cytometry analysis with  $15\mu g/mL$  Anti-LEPR(mibavademab biosimilar) mAb (BME100246) on Expi293 cells transfected with Human LEPR protein (Blue histogram) or Expi293 transfected with irrelevant protein (Red histogram).