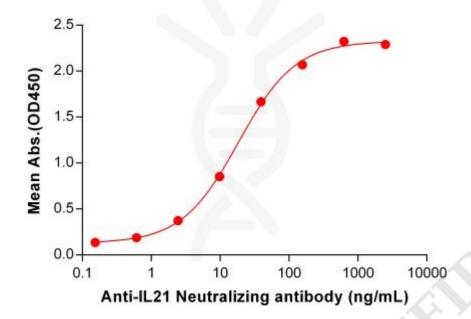

## Anti-IL21 (avizakimab biosimilar) mAb ELISA

0.2 μg of Human IL21, hFc tagged protein per well

Figure 1. ELISA plate pre-coated by 2  $\mu$ g/mL (100  $\mu$ L/well) Human IL21 Protein, hFc Tag (PME101088) can bind Anti-IL21 Neutralizing antibody (BME100103) in a linear range of 2.44–156.25 ng/mL. In order to specifically detect BME100103, mouse anti-human Fab-specific antibody was used as detection antibody.