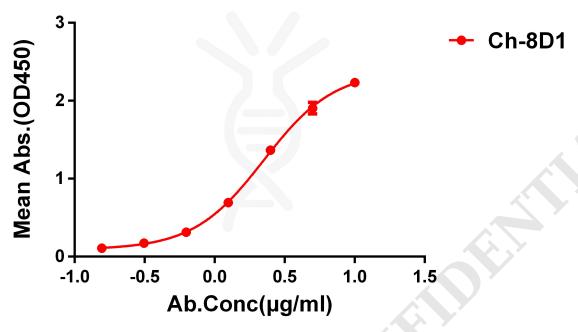

## Anti-GAS6 (8D1) mAb ELISA 0.2µg of Human GAS6, His tagged protein per well

Figure 1. ELISA plate pre-coated by 2  $\mu$ g/ml (100  $\mu$ l/well) Human GAS6, His tagged protein can bind Rabbit anti-GAS6 monoclonal antibody(clone: 8D1).