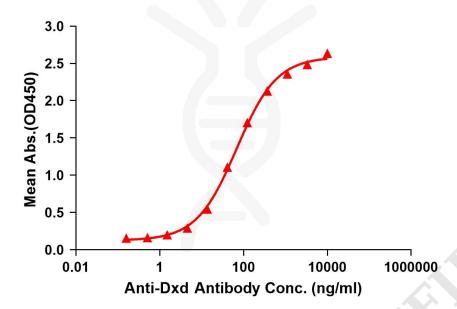

## ELISA assay to evaluate Anti-Dxd Antibody 0.2µg Human lgG-Dxd per well

Figure 1. Elisa plates were pre-coated with IgG-Dxd ( $0.2\mu g/per$  well). Serial diluted anti-Dxd monoclonal antibody (DME101027) solutions were added, washed, and incubated with secondary antibody before Elisa reading. From above data, the EC50 for anti-Dxd monoclonal antibody binding with IgG-Dxd is 68.68ng/ml.