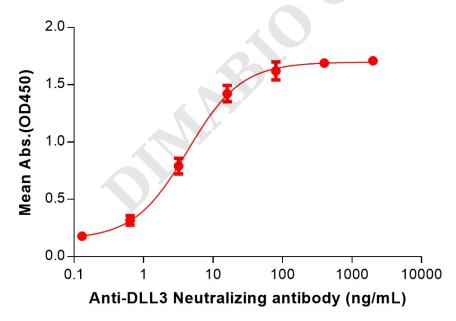

## Anti-DLL3(Rovalpituzumab biosimilar) mAb ELISA

0.2 μg of Human DLL3, hFc tagged protein per well

Figure 2. ELISA plate pre-coated by 2  $\mu$ g/mL (100  $\mu$ L/well) Human DLL3 Protein, hFc Tag (PME100607) can bind Anti-DLL3(Rovalpituzumab biosimilar) mAb (BME100068) in a linear range of 0.64–80 ng/mL. In order to specifically detect BME100068, mouse anti-human Fab-specific antibody was used as detection antibody.