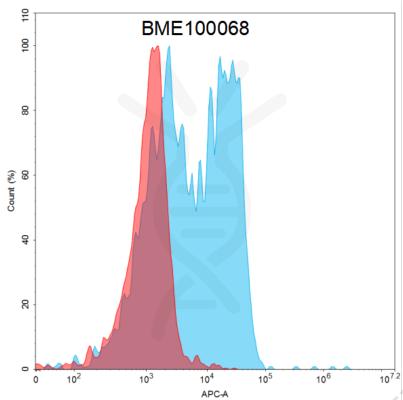

> > Email: info@dimabio.com Website: www.dimabio.com

**DIMA Disclaimer** 

actively scrutinizing all patent application to ensure no IP infringement.

Figure 1. Flow cytometry analysis with Anti-DLL3 (Rovalpituzumab biosimilar) mAb 15  $\mu$ g/ml on Expi293 cells transfected with Human DLL3 (Blue histogram) or Expi293 transfected with irrelevant protein (Red histogram).