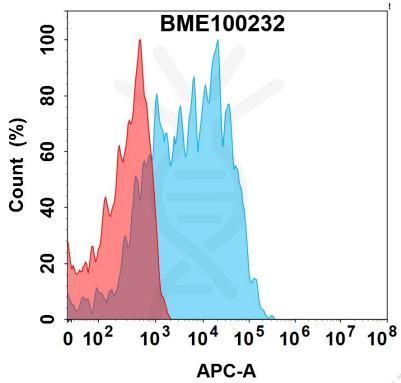

or animals.

Usage Research use only

Conjugate Unconjugated

Figure 1. Flow cytometry analysis with  $15\mu g/mL$  Anti-CDH6(raludotatug biosimilar) mAb (BME100232) on Expi293 cells transfected with Human CDH6 protein (Blue histogram) or Expi293 transfected with irrelevant protein (Red histogram).