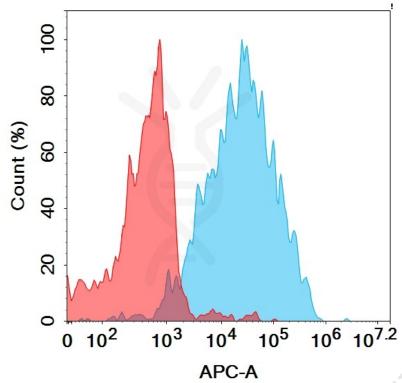

ensure no IP infringement.

Email: info@dimabio.com Website: www.dimabio.com

Figure 1. Flow cytometry analysis with  $10\mu g/mL$  Anti-CD72 (1E9) mAb on Expi293 cells transfected with human CD72 (Blue histogram) or Expi293 transfected with irrelevant protein (Red histogram).