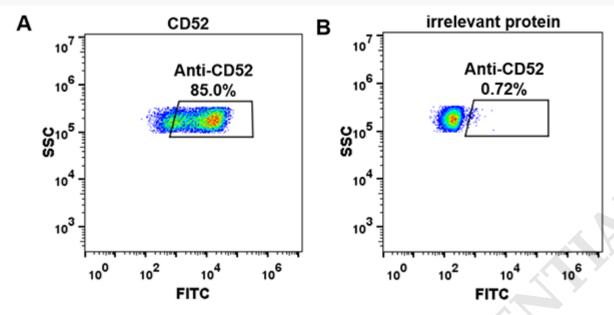

**Figure 1.** HEK293 cell line transfected with irrelevant protein **(B)** and human CD52 **(A)** were surface stained with Anti-CD52 mAb 1  $\mu$ g/ml (alemtuzumab) followed by Alexa 488-conjugated anti-human IgG secondary antibody.