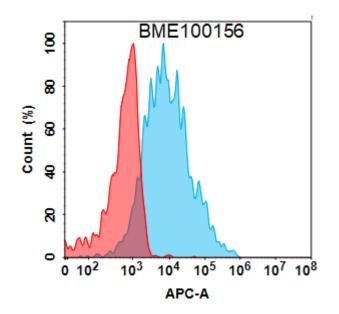

**Figure 1.** Flow cytometry analysis with 15  $\mu$ g/mL Anti-CD45 (apamistamab biosimilar) mAb (BME100156) on Expi293 cells transfected with Human CD45 protein (Blue histogram) or Expi293 transfected with irrelevant protein (Red histogram).