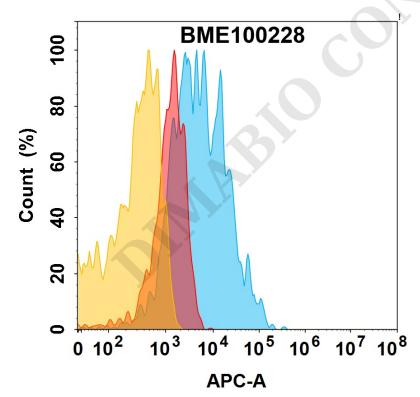

Figure 2. Flow cytometry analysis with  $1\mu g/mL$  Anti-ACVR2B(bimagrumab biosimilar) mAb (BME100228) on Expi293 cells transfected with Human ACVR2A protein (Blue histogram) or Expi293 transfected with irrelevant protein (Red histogram).