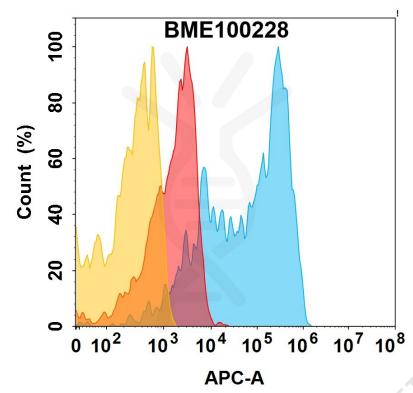

témperature.

Research grade biosimilar. Not for use in

**Background** therapeutic or diagnostic procedures for humans

or animals.

**Usage** Research use only

Conjugate Unconjugated

Figure 1. Flow cytometry analysis with 15µg/mL Anti-ACVR2B(bimagrumab biosimilar) mAb (BME100228) on Expi293 cells transfected with Human ACVR2B protein (Blue histogram) or Expi293 transfected with irrelevant protein (Red histogram).