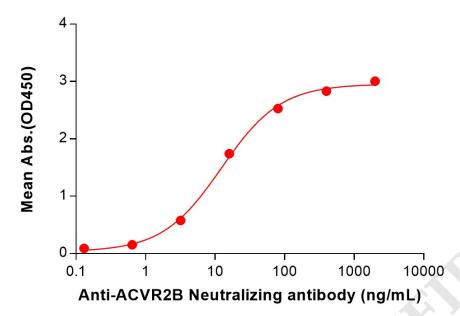

## Anti-ACVR2B(bimagrumab biosimilar) mAb ELISA

0.2 μg of Human ACVR2B, hFc tagged protein per well

Figure 3. ELISA plate pre-coated by 2  $\mu$ g/mL (100  $\mu$ L/well) Human ACVR2B Protein, hFc Tag (PME101551) can bind Anti-ACVR2B(bimagrumab biosimilar) mAb (BME100228) in a linear range of 0.64-80 ng/mL.In order to specifically detect BME100228, mouse anti-human Fab-specific antibody was used as detection antibody.